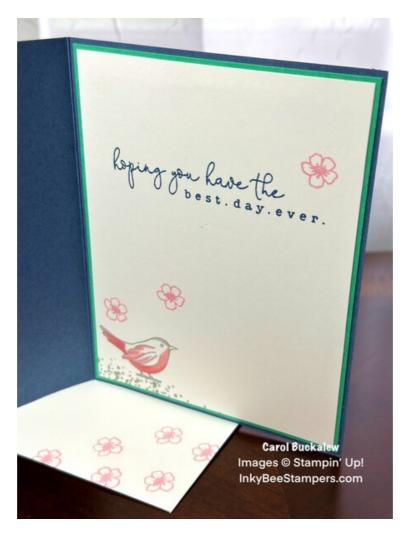

Carol Buckalew inkybeestampers@gmail.com https://www.inkybeestampers.com

Project Sheet - Apr 9 2024

- 4. Adhere the birdhouse to the card front using Stampin' Dimensionals so that the bottom of the birdhouse is approximately 5/8" from the bottom of the card base. Adhere the sentiment label to the base of the birdhouse using Stampin' Dimensionals.
- 5. Arrange the flowers and leaves across the birdhouse and card front and adhere in place. I arranged the flowers and leaves diagonally across the card front from the lower left to the upper right.
- 6. On the inside panel, stamp the sentiment "hoping you have the best.day.ever." in Misty Moonlight ink. Stamp the dotted image in Smoky Slate ink onto the lower left of the panel. Stamp the bird image just above the dots and use Stampin' Blends in Pretty in Pink, Flirty Flamingo, Smoky Slate and Lemon Lolly to color in the bird. Stamp several small open flowers in Pretty in Pink ink above the bird and once above the sentiment. Adhere the panel to a Shy Shamrock mat, then adhere this to the inside of the card.