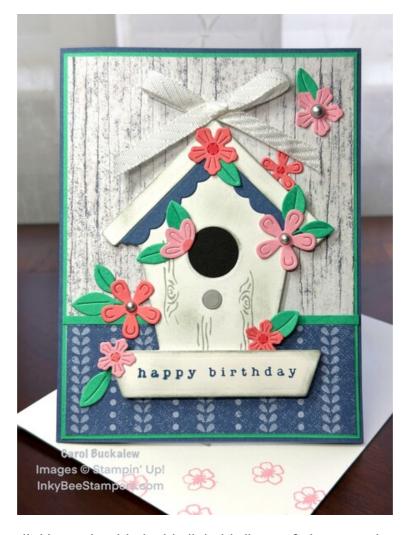

## Sneak Peek - Country Birdhouse Birthday Card

Carol Buckalew inkybeestampers@gmail.com https://www.inkybeestampers.com

Project Sheet - Apr 9 2024

- Ink: Misty Moonlight, Smoky Slate, Pretty in Pink (Item #163804)
- Stampin' Blends: Pretty in Pink (Item #163824), Flirty Flamingo, Smoky Slate, Lemon Lolly

## 1. Card Cuts:

- Card Base Cut 1 Misty Moonlight cardstock to 8-1/2" x 5-1/2", score at 4-1/4"
- Outside & Inside Mats Cut 2 Shy Shamrock cardstock to 5-3/8" x 4-1/8"
- DSP Panel #1 Cut 1 Smoky Late woodgrain print from the Country Woods Designer Series Paper pack to 5-1/4" x 4"
- DSP Panel #2 Cut 1 Misty Moonlight floral striped print to 5-1/4" x 1-1/2"
- Cardstock Strip Cut 1 Shy Shamrock cardstock to 5-1/4" x 1/8"
- Die cut Birdhouse, Flowers and Leaves Scraps of Basic White, Misty Moonlight, Pretty In Pink, Flirty Flamingo and Shy Shamrock cardstock
- Birdhouse Opening Cut 1 1" x 1" piece of Basic Black cardstock
- Inside Panel Cut 1 Basic White cardstock to 5-1/4" x 4"
- Envelope Flap Cut 1 piece of coordinating designer series paper to 6" x 2-1/4"
- 2. Adhere DSP Panel #2 to the bottom of DSP Panel #1 making sure that the left, bottom and right edges are flush with each other. Adhere the 1/8" Shy Shamrock cardstock strip just above DSP Panel #2. Adhere this unit to the card front using liquid glue.
- 3. Using the Country Birdhouse Dies, cut the following, then follow any additional directions.
  - Cut 1 birdhouse from Basic White cardstock. Use the woodgrain stamp and stamp this
    several times vertically across the front of the birdhouse in Smoky Slate ink. Use a
    Sponge Dauber and Smoky Slate ink to antique the birdhouse around the edges and
    slightly across the face of the Birdhouse.
  - Cut 1 birdhouse roof from Basic White cardstock. Adhere the roof to the top of the birdhouse using liquid glue.
  - Cut 1 scalloped birdhouse top from Misty Moonlight cardstock. Adhere this directly beneath and butting up against the birdhouse roof.
  - Use all of the single detailed flower dies and cut a set of flowers from Flirty Flamingo cardstock. Use the dark shade of a Flirty Flamingo Stampin' Blend to color in the flower centers.
  - Use all of the single detailed flower dies and cut a set of flowers from Pretty In Pink cardstock. Use the dark shade of a Pretty in Pink Stampin' Blend to color in the flower centers.
  - Die cut multiple leaves from Shy Shamrock cardstock. I cut two double-leaf images and six single leaves. Trim the stems off of three of the single leaves and adhere them behind three of the smaller die cut flowers.
  - Die cut 1 small circle from Smoky Slate cardstock to serve as the perch for the birdhouse.
  - Die cut 1 birdhouse base. This will serve as the sentiment label. Stamp the "happy birthday" sentiment in Misty Moonlight ink onto the base/sentiment label. Use a Sponge Dauber to antique the edges of the sentiment label using Smoky Slate ink.

Carol Buckalew inkybeestampers@gmail.com https://www.inkybeestampers.com

Project Sheet - Apr 9 2024

- 4. Adhere the birdhouse to the card front using Stampin' Dimensionals so that the bottom of the birdhouse is approximately 5/8" from the bottom of the card base. Adhere the sentiment label to the base of the birdhouse using Stampin' Dimensionals.
- 5. Arrange the flowers and leaves across the birdhouse and card front and adhere in place. I arranged the flowers and leaves diagonally across the card front from the lower left to the upper right.
- 6. On the inside panel, stamp the sentiment "hoping you have the best.day.ever." in Misty Moonlight ink. Stamp the dotted image in Smoky Slate ink onto the lower left of the panel. Stamp the bird image just above the dots and use Stampin' Blends in Pretty in Pink, Flirty Flamingo, Smoky Slate and Lemon Lolly to color in the bird. Stamp several small open flowers in Pretty in Pink ink above the bird and once above the sentiment. Adhere the panel to a Shy Shamrock mat, then adhere this to the inside of the card.

Project Sheet - Apr 9 2024

- 7. Stamp the small open flower image several times on the envelope front in Pretty in Pink ink.
- 8. Adhere a coordinating piece of designer series paper to the envelope flap and trim the excess paper away using a pair of paper snips.
- 9. Use a length of white Diagonal Trim to tie a bow. Adhere the bow at the top of the birdhouse on the card front using Mini Glue Dots.
- 10. Adhere three Smoky Slate Pearls to three of the flower centers on the card front.