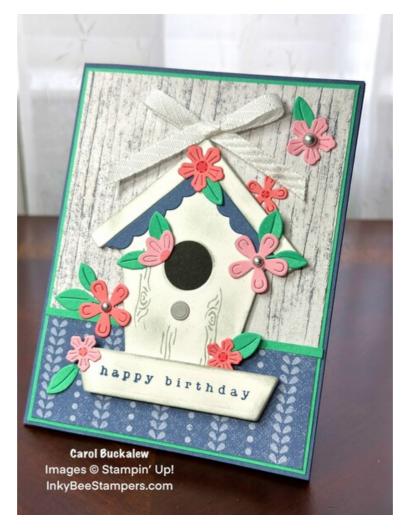

## Sneak Peek - Country Birdhouse Birthday Card

Carol Buckalew inkybeestampers@gmail.com https://www.inkybeestampers.com

Project Sheet - Apr 9 2024

- Ink: Misty Moonlight, Smoky Slate, Pretty in Pink (Item #163804)
- Stampin' Blends: Pretty in Pink (Item #163824), Flirty Flamingo, Smoky Slate, Lemon Lolly

## 1. Card Cuts:

- Card Base Cut 1 Misty Moonlight cardstock to 8-1/2" x 5-1/2", score at 4-1/4"
- Outside & Inside Mats Cut 2 Shy Shamrock cardstock to 5-3/8" x 4-1/8"
- DSP Panel #1 Cut 1 Smoky Late woodgrain print from the Country Woods Designer Series Paper pack to 5-1/4" x 4"
- DSP Panel #2 Cut 1 Misty Moonlight floral striped print to 5-1/4" x 1-1/2"
- Cardstock Strip Cut 1 Shy Shamrock cardstock to 5-1/4" x 1/8"
- Die cut Birdhouse, Flowers and Leaves Scraps of Basic White, Misty Moonlight, Pretty In Pink, Flirty Flamingo and Shy Shamrock cardstock
- Birdhouse Opening Cut 1 1" x 1" piece of Basic Black cardstock
- Inside Panel Cut 1 Basic White cardstock to 5-1/4" x 4"
- Envelope Flap Cut 1 piece of coordinating designer series paper to 6" x 2-1/4"
- 2. Adhere DSP Panel #2 to the bottom of DSP Panel #1 making sure that the left, bottom and right edges are flush with each other. Adhere the 1/8" Shy Shamrock cardstock strip just above DSP Panel #2. Adhere this unit to the card front using liquid glue.
- 3. Using the Country Birdhouse Dies, cut the following, then follow any additional directions.
  - Cut 1 birdhouse from Basic White cardstock. Use the woodgrain stamp and stamp this
    several times vertically across the front of the birdhouse in Smoky Slate ink. Use a
    Sponge Dauber and Smoky Slate ink to antique the birdhouse around the edges and
    slightly across the face of the Birdhouse.
  - Cut 1 birdhouse roof from Basic White cardstock. Adhere the roof to the top of the birdhouse using liquid glue.
  - Cut 1 scalloped birdhouse top from Misty Moonlight cardstock. Adhere this directly beneath and butting up against the birdhouse roof.
  - Use all of the single detailed flower dies and cut a set of flowers from Flirty Flamingo cardstock. Use the dark shade of a Flirty Flamingo Stampin' Blend to color in the flower centers.
  - Use all of the single detailed flower dies and cut a set of flowers from Pretty In Pink cardstock. Use the dark shade of a Pretty in Pink Stampin' Blend to color in the flower centers.
  - Die cut multiple leaves from Shy Shamrock cardstock. I cut two double-leaf images and six single leaves. Trim the stems off of three of the single leaves and adhere them behind three of the smaller die cut flowers.
  - Die cut 1 small circle from Smoky Slate cardstock to serve as the perch for the birdhouse.
  - Die cut 1 birdhouse base. This will serve as the sentiment label. Stamp the "happy birthday" sentiment in Misty Moonlight ink onto the base/sentiment label. Use a Sponge Dauber to antique the edges of the sentiment label using Smoky Slate ink.

Carol Buckalew inkybeestampers@gmail.com https://www.inkybeestampers.com

Project Sheet - Apr 9 2024

- 4. Adhere the birdhouse to the card front using Stampin' Dimensionals so that the bottom of the birdhouse is approximately 5/8" from the bottom of the card base. Adhere the sentiment label to the base of the birdhouse using Stampin' Dimensionals.
- 5. Arrange the flowers and leaves across the birdhouse and card front and adhere in place. I arranged the flowers and leaves diagonally across the card front from the lower left to the upper right.
- 6. On the inside panel, stamp the sentiment "hoping you have the best.day.ever." in Misty Moonlight ink. Stamp the dotted image in Smoky Slate ink onto the lower left of the panel. Stamp the bird image just above the dots and use Stampin' Blends in Pretty in Pink, Flirty Flamingo, Smoky Slate and Lemon Lolly to color in the bird. Stamp several small open flowers in Pretty in Pink ink above the bird and once above the sentiment. Adhere the panel to a Shy Shamrock mat, then adhere this to the inside of the card.

Project Sheet - Apr 9 2024

- 7. Stamp the small open flower image several times on the envelope front in Pretty in Pink ink.
- 8. Adhere a coordinating piece of designer series paper to the envelope flap and trim the excess paper away using a pair of paper snips.
- 9. Use a length of white Diagonal Trim to tie a bow. Adhere the bow at the top of the birdhouse on the card front using Mini Glue Dots.
- 10. Adhere three Smoky Slate Pearls to three of the flower centers on the card front.