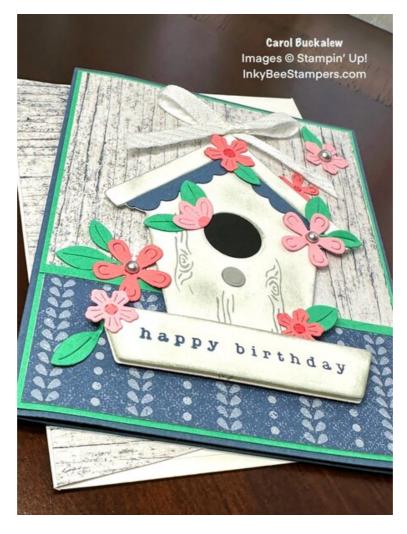

## Sneak Peek - Country Birdhouse Birthday Card

Carol Buckalew inkybeestampers@gmail.com https://www.inkybeestampers.com

Project Sheet - Apr 9 2024

- Ink: Misty Moonlight, Smoky Slate, Pretty in Pink (Item #163804)
- Stampin' Blends: Pretty in Pink (Item #163824), Flirty Flamingo, Smoky Slate, Lemon Lolly

## 1. Card Cuts:

- Card Base Cut 1 Misty Moonlight cardstock to 8-1/2" x 5-1/2", score at 4-1/4"
- Outside & Inside Mats Cut 2 Shy Shamrock cardstock to 5-3/8" x 4-1/8"
- DSP Panel #1 Cut 1 Smoky Late woodgrain print from the Country Woods Designer Series Paper pack to 5-1/4" x 4"
- DSP Panel #2 Cut 1 Misty Moonlight floral striped print to 5-1/4" x 1-1/2"
- Cardstock Strip Cut 1 Shy Shamrock cardstock to 5-1/4" x 1/8"
- Die cut Birdhouse, Flowers and Leaves Scraps of Basic White, Misty Moonlight, Pretty In Pink, Flirty Flamingo and Shy Shamrock cardstock
- Birdhouse Opening Cut 1 1" x 1" piece of Basic Black cardstock
- Inside Panel Cut 1 Basic White cardstock to 5-1/4" x 4"
- Envelope Flap Cut 1 piece of coordinating designer series paper to 6" x 2-1/4"
- 2. Adhere DSP Panel #2 to the bottom of DSP Panel #1 making sure that the left, bottom and right edges are flush with each other. Adhere the 1/8" Shy Shamrock cardstock strip just above DSP Panel #2. Adhere this unit to the card front using liquid glue.
- 3. Using the Country Birdhouse Dies, cut the following, then follow any additional directions.
  - Cut 1 birdhouse from Basic White cardstock. Use the woodgrain stamp and stamp this
    several times vertically across the front of the birdhouse in Smoky Slate ink. Use a
    Sponge Dauber and Smoky Slate ink to antique the birdhouse around the edges and
    slightly across the face of the Birdhouse.
  - Cut 1 birdhouse roof from Basic White cardstock. Adhere the roof to the top of the birdhouse using liquid glue.
  - Cut 1 scalloped birdhouse top from Misty Moonlight cardstock. Adhere this directly beneath and butting up against the birdhouse roof.
  - Use all of the single detailed flower dies and cut a set of flowers from Flirty Flamingo cardstock. Use the dark shade of a Flirty Flamingo Stampin' Blend to color in the flower centers.
  - Use all of the single detailed flower dies and cut a set of flowers from Pretty In Pink cardstock. Use the dark shade of a Pretty in Pink Stampin' Blend to color in the flower centers.
  - Die cut multiple leaves from Shy Shamrock cardstock. I cut two double-leaf images and six single leaves. Trim the stems off of three of the single leaves and adhere them behind three of the smaller die cut flowers.
  - Die cut 1 small circle from Smoky Slate cardstock to serve as the perch for the birdhouse.
  - Die cut 1 birdhouse base. This will serve as the sentiment label. Stamp the "happy birthday" sentiment in Misty Moonlight ink onto the base/sentiment label. Use a Sponge Dauber to antique the edges of the sentiment label using Smoky Slate ink.

Carol Buckalew inkybeestampers@gmail.com https://www.inkybeestampers.com

Project Sheet - Apr 9 2024

- 4. Adhere the birdhouse to the card front using Stampin' Dimensionals so that the bottom of the birdhouse is approximately 5/8" from the bottom of the card base. Adhere the sentiment label to the base of the birdhouse using Stampin' Dimensionals.
- 5. Arrange the flowers and leaves across the birdhouse and card front and adhere in place. I arranged the flowers and leaves diagonally across the card front from the lower left to the upper right.
- 6. On the inside panel, stamp the sentiment "hoping you have the best.day.ever." in Misty Moonlight ink. Stamp the dotted image in Smoky Slate ink onto the lower left of the panel. Stamp the bird image just above the dots and use Stampin' Blends in Pretty in Pink, Flirty Flamingo, Smoky Slate and Lemon Lolly to color in the bird. Stamp several small open flowers in Pretty in Pink ink above the bird and once above the sentiment. Adhere the panel to a Shy Shamrock mat, then adhere this to the inside of the card.

Project Sheet - Apr 9 2024

- 7. Stamp the small open flower image several times on the envelope front in Pretty in Pink ink.
- 8. Adhere a coordinating piece of designer series paper to the envelope flap and trim the excess paper away using a pair of paper snips.
- 9. Use a length of white Diagonal Trim to tie a bow. Adhere the bow at the top of the birdhouse on the card front using Mini Glue Dots.
- 10. Adhere three Smoky Slate Pearls to three of the flower centers on the card front.