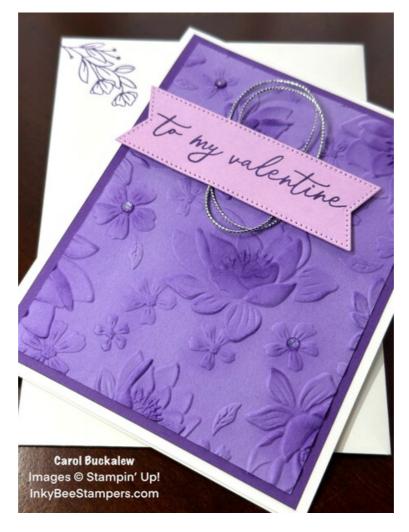

Carol Buckalew inkybeestampers@gmail.com https://www.inkybeestampers.com

Project Sheet - Feb 14 2024

- Ink: Gorgeous Grape
- 1. Card Cuts:
  - Card Base Cut 1 Thick Basic White cardstock to 11" x 4-1/4", score at 5-1/2"
  - Outside & Inside Mats Cut 2 Gorgeous Grape cardstock to 5-1/4" x 4"
  - Outside Panel Cut 1 Highland Heather cardstock to 5" x 3-3/4"
  - Sentiment Label Cut 1 Fresh Freesia cardstock to approximately 3-1/2" x 1-1/4"
  - Inside Panel Cut 1 Basic White cardstock to 5" x 3-3/4"
- 2. Use the Layered Florals 3D Embossing Folder to emboss the Highland Heather cardstock panel measuring 5" x 3-3/4". Use a Blending Brush to blend Gorgeous Grape ink over the raised, embossed areas of the panel. Adhere the panel to one of the Gorgeous Grape mats, then adhere this panel unit to the card front.
- 3. Using the Adoring Hearts Stamp Set, stamp the sentiment "to my Valentine" in Gorgeous Grape ink onto a scrap of Fresh Freesia cardstock. Use the largest banner die from the Stylish Shapes Dies set to cut out the sentiment.

4. Use a small amount of Stampin' Seal on the card front and loop a length of Silver Simply

Carol Buckalew inkybeestampers@gmail.com https://www.inkybeestampers.com

Project Sheet - Feb 14 2024

Elegant Trim to the area of Stampin' Seal. Position the looped trim towards the upper right of the card front. Then, adhere the sentiment label over the looped trim using Stampin' Dimensionals.