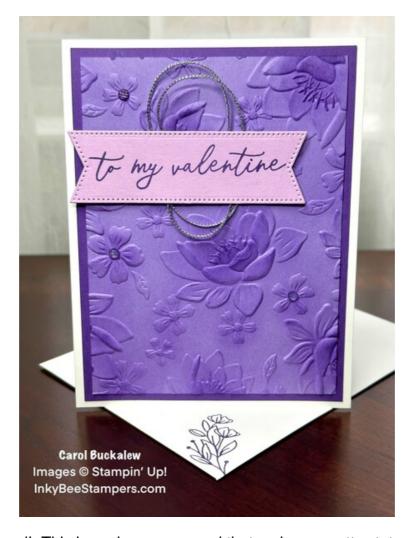

Carol Buckalew inkybeestampers@gmail.com https://www.inkybeestampers.com

Project Sheet - Feb 14 2024

- Ink: Gorgeous Grape
- 1. Card Cuts:
  - Card Base Cut 1 Thick Basic White cardstock to 11" x 4-1/4", score at 5-1/2"
  - Outside & Inside Mats Cut 2 Gorgeous Grape cardstock to 5-1/4" x 4"
  - Outside Panel Cut 1 Highland Heather cardstock to 5" x 3-3/4"
  - Sentiment Label Cut 1 Fresh Freesia cardstock to approximately 3-1/2" x 1-1/4"
  - Inside Panel Cut 1 Basic White cardstock to 5" x 3-3/4"
- 2. Use the Layered Florals 3D Embossing Folder to emboss the Highland Heather cardstock panel measuring 5" x 3-3/4". Use a Blending Brush to blend Gorgeous Grape ink over the raised, embossed areas of the panel. Adhere the panel to one of the Gorgeous Grape mats, then adhere this panel unit to the card front.
- 3. Using the Adoring Hearts Stamp Set, stamp the sentiment "to my Valentine" in Gorgeous Grape ink onto a scrap of Fresh Freesia cardstock. Use the largest banner die from the Stylish Shapes Dies set to cut out the sentiment.

4. Use a small amount of Stampin' Seal on the card front and loop a length of Silver Simply

Carol Buckalew inkybeestampers@gmail.com https://www.inkybeestampers.com

Project Sheet - Feb 14 2024

Elegant Trim to the area of Stampin' Seal. Position the looped trim towards the upper right of the card front. Then, adhere the sentiment label over the looped trim using Stampin' Dimensionals.

- 6. Stamp the same small floral image onto the envelope front and envelope flap in Gorgeous Grape ink.
- 7. Adhere three Purple Fine Shimmer Gems to the card front.

Carol Buckalew inkybeestampers@gmail.com https://www.inkybeestampers.com