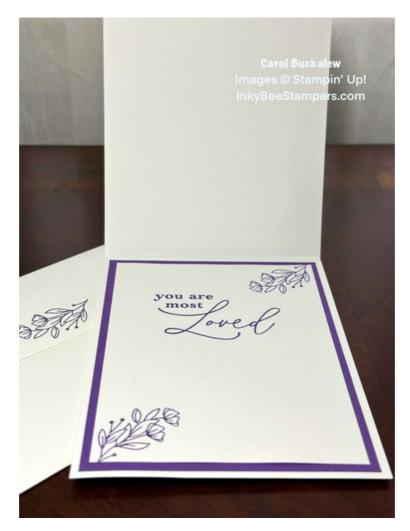

5. Use the small floral image from the Adoring Hearts Stamp Set, and stamp this image in the upper right and lower left corners of the inside panel in Gorgeous Grape ink. Then, stamp the "you are Loved" sentiment on the panel in Gorgeous Grape ink. Adhere the panel to the remaining Gorgeous Grape mat, then adhere this unit to the inside of the card.