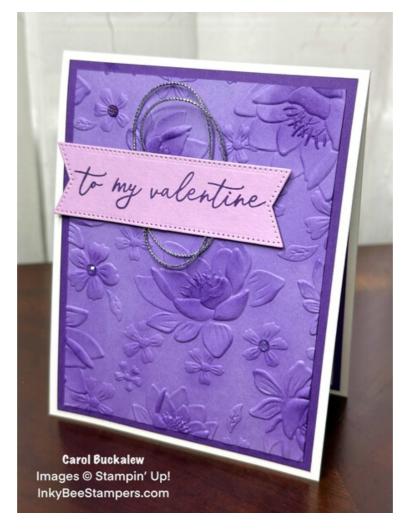

Carol Buckalew inkybeestampers@gmail.com https://www.inkybeestampers.com

Project Sheet - Feb 14 2024

- Ink: Gorgeous Grape
- 1. Card Cuts:
  - Card Base Cut 1 Thick Basic White cardstock to 11" x 4-1/4", score at 5-1/2"
  - Outside & Inside Mats Cut 2 Gorgeous Grape cardstock to 5-1/4" x 4"
  - Outside Panel Cut 1 Highland Heather cardstock to 5" x 3-3/4"
  - Sentiment Label Cut 1 Fresh Freesia cardstock to approximately 3-1/2" x 1-1/4"
  - Inside Panel Cut 1 Basic White cardstock to 5" x 3-3/4"
- 2. Use the Layered Florals 3D Embossing Folder to emboss the Highland Heather cardstock panel measuring 5" x 3-3/4". Use a Blending Brush to blend Gorgeous Grape ink over the raised, embossed areas of the panel. Adhere the panel to one of the Gorgeous Grape mats, then adhere this panel unit to the card front.
- 3. Using the Adoring Hearts Stamp Set, stamp the sentiment "to my Valentine" in Gorgeous Grape ink onto a scrap of Fresh Freesia cardstock. Use the largest banner die from the Stylish Shapes Dies set to cut out the sentiment.

4. Use a small amount of Stampin' Seal on the card front and loop a length of Silver Simply

Carol Buckalew inkybeestampers@gmail.com https://www.inkybeestampers.com

Project Sheet - Feb 14 2024

Elegant Trim to the area of Stampin' Seal. Position the looped trim towards the upper right of the card front. Then, adhere the sentiment label over the looped trim using Stampin' Dimensionals.