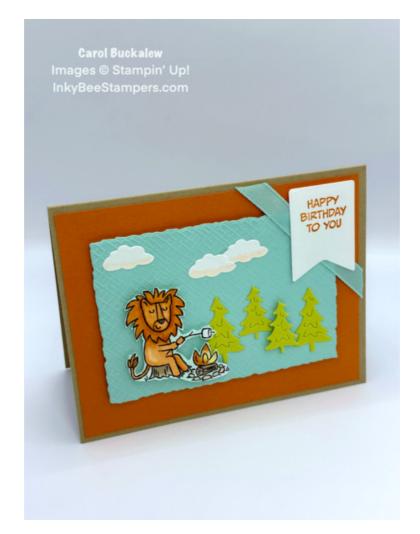

I have another Zany Zoo birthday card for you today. This time our little lion is on a grand outdoor adventure! I used the *Zany Zoo Bundle*, Basics 3D Embossing Folder Set, Deckled Rectangles Dies and a little of the *Zoo Crew 12" x 12" Designer Series Paper*. This is a cute card for the little ones! Let's get started!

# Zany Zoo Adventure Birthday Card

Project Sheet - Jun 1 2023

- Paper Trimmer
- Stampin' Cut & Emboss Machine
- 1. Card Cuts:
  - Card Base Cut 1 Crumb Cake cardstock to 8-1/2" x 5-1/2", score at 4-1/4"
  - Outside & Inside Mats Cut 2 Pumpkin Pie cardstock to 5-1/4" x 4"
  - Panel for Embossing Cut 1 Pool Party cardstock to approximately 4-1/2" x 3-1/4"
  - Scrap of Basic White cardstock for stamping and die cutting sentiment label
  - Scraps of Basic White and Lemon Lime Twist for die cutting clouds and pine trees
  - Fussy Cut Lion from the Zoo Crew Designer Series Paper
  - Inside Panel Cut 1 Basic White cardstock to 5-1/8" x 3-7/8"
  - Envelope Flap Cut 1 coordinating DSP to 6" x 2-1/2"
- 2. Roughly cut out the Lion toasting a marshmallow from the Zoo Crew Designer Series Paper, then carefully fussy cut around the image using paper snips. Set aside.
- 3. Using the Zany Zoo dies, die cut 3 clouds from Basic White cardstock and die cut 2 large and 2 small pine trees from Lemon Lime Twist cardstock.
- 4. Adhere one of the Pumpkin Pie mats to the front of the Crumb Cake card base.
- 5. Use the 3rd to largest Deckled Rectangle Die to cut out a rectangle from Pool Party cardstock. Then, use the cross-hatch embossing folder from the Basics 3D Embossing Folders set, and dry emboss the panel. Adhere the embossed panel to the card front using Stampin' Dimensionals and center on the card front from left to right and top to bottom.
- 6. Cut a length of ribbon to approximately 4-1/2" long. Secure the middle of the ribbon diagonally across the top right corner of the embossed panel on the card front. Use a small amount of Stampin' Seal to secure to the embossed panel. Trim the ribbon ends flush with the top and side of the card base.
- 7. Stamp the sentiment "Happy Birthday to you" onto a scrap of Basic White cardstock using Pumpkin Pie ink. Use the Banner die from the Zany Zoo Dies set to cut out. Adhere the sentiment to the top right corner of the card front, and over top of the ribbon, using a combination of liquid glue and Stampin' Dimensionals. I did add a Mini Glue Dot under the bottom left corner of the sentiment label to keep the height of the label consistent. Refer to photos for placement.
- 8. Using Stampin' Blends, color in the Lion's fur using both the light and dark Pumpkin Pie Stampin' Blends. I colored the rocks around the campfire using the light shade of a Crumb Cake Stampin' Blend. Adhere the Lion on the Pool Party panel towards the lower left. Adhere the four pine trees to the right of the Lion and vary the heights of the trees. Adhere three of the trees using glue and one of the trees using Stampin' Dimensionals. Adhere the clouds towards the top of the Pool Party embossed panel.