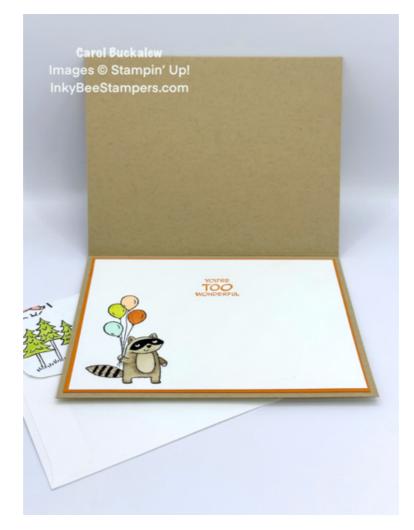

9. On the inside panel, stamp the sentiment "You're TOO wonderful" in Pumpkin Pie ink. Stamp the image of the Raccoon holding the balloons in Tuxedo Black Memento ink. Use a Basic Black Stampin' Write Marker to color in the Raccoon's mask and to darken the rings on his tail. Color the remainder of the Raccoon's body using the light and dark shades of Crumb Cake Stampin' Blends. Color the balloons using Pool Party, Petal Pink, Pumpkin Pie and Lemon Lime Twist Stampin' Blends.

- 10. Adhere the inside panel to the remaining Pumpkin Pie mat, then adhere this to the inside of the card.
- 11. On the lower left of the envelope front, stamp the same Raccoon image using Tuxedo Black Memento Ink. Color the image as you did in Step #9 above.
- 12. Adhere a piece of coordinating Zoo Crew Designer Series Paper to the envelope flap and trim the excess paper away from the flap to finish off the envelope.