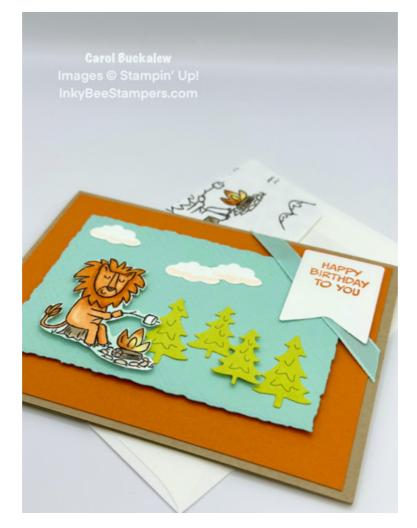

# Zany Zoo Adventure Birthday Card

Project Sheet - Jun 1 2023

- Paper Trimmer
- Stampin' Cut & Emboss Machine
- 1. Card Cuts:
  - Card Base Cut 1 Crumb Cake cardstock to 8-1/2" x 5-1/2", score at 4-1/4"
  - Outside & Inside Mats Cut 2 Pumpkin Pie cardstock to 5-1/4" x 4"
  - Panel for Embossing Cut 1 Pool Party cardstock to approximately 4-1/2" x 3-1/4"
  - Scrap of Basic White cardstock for stamping and die cutting sentiment label
  - Scraps of Basic White and Lemon Lime Twist for die cutting clouds and pine trees
  - Fussy Cut Lion from the Zoo Crew Designer Series Paper
  - Inside Panel Cut 1 Basic White cardstock to 5-1/8" x 3-7/8"
  - Envelope Flap Cut 1 coordinating DSP to 6" x 2-1/2"
- 2. Roughly cut out the Lion toasting a marshmallow from the Zoo Crew Designer Series Paper, then carefully fussy cut around the image using paper snips. Set aside.
- 3. Using the Zany Zoo dies, die cut 3 clouds from Basic White cardstock and die cut 2 large and 2 small pine trees from Lemon Lime Twist cardstock.
- 4. Adhere one of the Pumpkin Pie mats to the front of the Crumb Cake card base.
- 5. Use the 3rd to largest Deckled Rectangle Die to cut out a rectangle from Pool Party cardstock. Then, use the cross-hatch embossing folder from the Basics 3D Embossing Folders set, and dry emboss the panel. Adhere the embossed panel to the card front using Stampin' Dimensionals and center on the card front from left to right and top to bottom.
- 6. Cut a length of ribbon to approximately 4-1/2" long. Secure the middle of the ribbon diagonally across the top right corner of the embossed panel on the card front. Use a small amount of Stampin' Seal to secure to the embossed panel. Trim the ribbon ends flush with the top and side of the card base.
- 7. Stamp the sentiment "Happy Birthday to you" onto a scrap of Basic White cardstock using Pumpkin Pie ink. Use the Banner die from the Zany Zoo Dies set to cut out. Adhere the sentiment to the top right corner of the card front, and over top of the ribbon, using a combination of liquid glue and Stampin' Dimensionals. I did add a Mini Glue Dot under the bottom left corner of the sentiment label to keep the height of the label consistent. Refer to photos for placement.
- 8. Using Stampin' Blends, color in the Lion's fur using both the light and dark Pumpkin Pie Stampin' Blends. I colored the rocks around the campfire using the light shade of a Crumb Cake Stampin' Blend. Adhere the Lion on the Pool Party panel towards the lower left. Adhere the four pine trees to the right of the Lion and vary the heights of the trees. Adhere three of the trees using glue and one of the trees using Stampin' Dimensionals. Adhere the clouds towards the top of the Pool Party embossed panel.

- 10. Adhere the inside panel to the remaining Pumpkin Pie mat, then adhere this to the inside of the card.
- 11. On the lower left of the envelope front, stamp the same Raccoon image using Tuxedo Black Memento Ink. Color the image as you did in Step #9 above.
- 12. Adhere a piece of coordinating Zoo Crew Designer Series Paper to the envelope flap and trim the excess paper away from the flap to finish off the envelope.