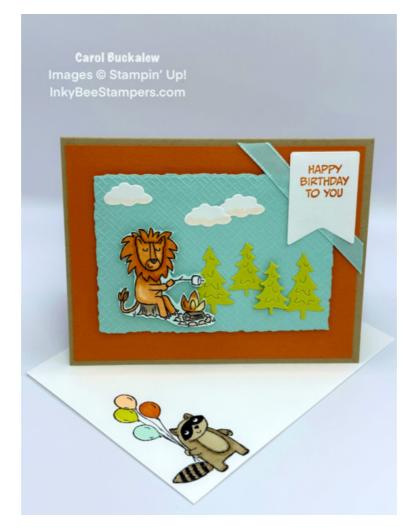

9. On the inside panel, stamp the sentiment "You're TOO wonderful" in Pumpkin Pie ink. Stamp the image of the Raccoon holding the balloons in Tuxedo Black Memento ink. Use a Basic Black Stampin' Write Marker to color in the Raccoon's mask and to darken the rings on his tail. Color the remainder of the Raccoon's body using the light and dark shades of Crumb Cake Stampin' Blends. Color the balloons using Pool Party, Petal Pink, Pumpkin Pie and Lemon Lime Twist Stampin' Blends.

- 10. Adhere the inside panel to the remaining Pumpkin Pie mat, then adhere this to the inside of the card.
- 11. On the lower left of the envelope front, stamp the same Raccoon image using Tuxedo Black Memento Ink. Color the image as you did in Step #9 above.
- 12. Adhere a piece of coordinating Zoo Crew Designer Series Paper to the envelope flap and trim the excess paper away from the flap to finish off the envelope.

This completes the card! Just looking at these adorable critters makes me smile!

Products used to create this card are included on the next page.

| Image: state s | Basics 3D<br>Embossing Folders<br>- 161598<br>Price: \$30.00<br>Add to Cart       | Deckled<br>Rectangles Dies -<br>159173<br>Price: \$30.00<br>Add to Cart                    | Zoo Crew 12" X<br>12" (30.5 X 30.5<br>Cm) Designer<br>Series Paper -<br>161304<br>Price: \$12.50<br>Add to Cart | Pool Party 3/8" (1<br>Cm) Grosgrain<br>Ribbon - 160430<br>Price: \$8.00<br>Add to Cart   |
|----------------------------------------------------------------------------------------------------------------------------------------------------------------------------------------------------------------------------------------------------------------------------------------------------------------------------------------------------------------------------------------------------------------------------------------------------------------------------------------------------------------------------------------------------------------------------------------------------------------------------------------------------------------------------------------------------------------------------------------------------------------------------------------------------------------------------------------------------------------------------------------------------------------------------------------------------------------------------------------------------------------------------------------------------------------------------------------------------------------------------------------------------------------------------------------------------------------------------------------------------------------------------------------------------------------------------------------------------------------------------------------------------------------------------------------------------------------------------------------------------------------------------------------------------------------------------------------------------------------------------------------------------------------------------------------------------------------------------------------------------------------------------------------------------------------------------------------------------------------------------------------------------------------------------------------------------------------------------------------------------------------------------------------------------------------------------------------------------------------|-----------------------------------------------------------------------------------|--------------------------------------------------------------------------------------------|-----------------------------------------------------------------------------------------------------------------|------------------------------------------------------------------------------------------|
| Basic White 8-1/2"<br>X 11" Cardstock -<br>159276<br>Price: \$10.50<br>Add to Cart                                                                                                                                                                                                                                                                                                                                                                                                                                                                                                                                                                                                                                                                                                                                                                                                                                                                                                                                                                                                                                                                                                                                                                                                                                                                                                                                                                                                                                                                                                                                                                                                                                                                                                                                                                                                                                                                                                                                                                                                                             | Crumb Cake 8-1/2"<br>X 11" Cardstock -<br>120953<br>Price: \$10.00<br>Add to Cart | Lemon Lime Twist<br>8-1/2" X 11"<br>Cardstock -<br>144245<br>Price: \$10.00<br>Add to Cart | Pumpkin Pie 8-1/2"<br>X 11" Cardstock -<br>105117<br>Price: \$10.00<br>Add to Cart                              | Pool Party 8-1/2" X<br>11" Cardstock -<br>122924<br>Price: \$10.00<br>Add to Cart        |
| Basic White<br>Medium Envelopes<br>- 159236<br>Price: \$8.50<br>Add to Cart                                                                                                                                                                                                                                                                                                                                                                                                                                                                                                                                                                                                                                                                                                                                                                                                                                                                                                                                                                                                                                                                                                                                                                                                                                                                                                                                                                                                                                                                                                                                                                                                                                                                                                                                                                                                                                                                                                                                                                                                                                    | Tuxedo Black<br>Memento Ink Pad -<br>132708<br>Price: \$6.50<br>Add to Cart       | Pumpkin Pie   Classic Stampin'   Pad - 147086   Price: \$9.00   Add to Cart                | Pumpkin Pie<br>Stampin' Blends<br>Combo Pack -<br>154897<br>Price: \$10.00<br>Add to Cart                       | Petal Pink<br>Stampin' Blends<br>Combo Pack -<br>154893<br>Price: \$10.00<br>Add to Cart |