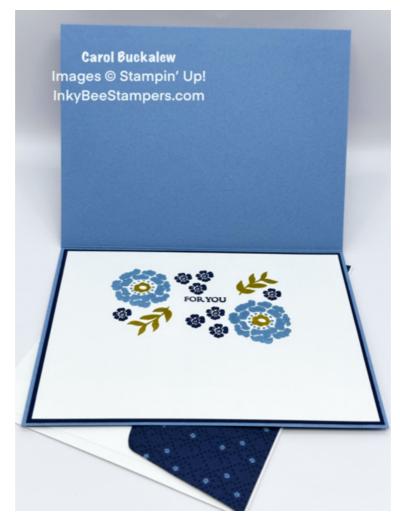

Carol Buckalew inkybeestampers@gmail.com https://www.inkybeestampers.com

Project Sheet - May 25 2023

- 6. Adhere the DSP Panel #1 to the front of Card Base #1.
- 7. On the Inside Panel #1, stamp the sentiment "For You" in Night of Navy ink. Adhere the panel to Inside Mat #1, then adhere the unit to the inside of Card Base #1. Repeat stamping of the flowers and greenery as before. Refer to photo below for reference.