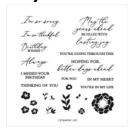

#### Supplies:

- Lasting Joy Stamp Set
- Countryside Inn 12" x 12" Designer Series Paper
- 2" Circle Punch
- · Banners Pick A Punch
- Soft Shimmer 12" x 12" Specialty Paper
- Balmy Blue & White 1/2" Variegated Ribbon
- 2023-2025 In Color Dots
- · Paper: Basic White, Boho Blue, Night of Navy
- · Ink: Boho Blue, Night of Navy, Wild Wheat

#### Project Sheet - May 25 2023

Lasting Joy Photopolymer Stamp Set (English) - 161442

Price: \$20.00

Add to Cart

Countryside Inn 12" X 12" (30.5 X 30.5 Cm) Designer Series Paper -161467

Price: \$12.50

Add to Cart