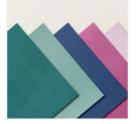

#### Supplies:

- Lasting Joy Stamp Set
- Countryside Inn 12" x 12" Designer Series Paper
- 2" Circle Punch
- · Banners Pick A Punch
- Soft Shimmer 12" x 12" Specialty Paper
- Balmy Blue & White 1/2" Variegated Ribbon
- 2023-2025 In Color Dots
- · Paper: Basic White, Boho Blue, Night of Navy
- · Ink: Boho Blue, Night of Navy, Wild Wheat

Price: \$10.50

Add to Cart

Boho Blue 8-1/2" X 11" Cardstock -161724

Price: \$10.00

Add to Cart

Night Of Navy 8-1/2" X 11" Cardstock -100867

Price: \$10.00

Add to Cart