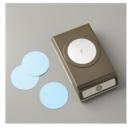

#### Supplies:

- Lasting Joy Stamp Set
- Countryside Inn 12" x 12" Designer Series Paper
- 2" Circle Punch
- · Banners Pick A Punch
- Soft Shimmer 12" x 12" Specialty Paper
- Balmy Blue & White 1/2" Variegated Ribbon
- 2023-2025 In Color Dots
- · Paper: Basic White, Boho Blue, Night of Navy
- · Ink: Boho Blue, Night of Navy, Wild Wheat

Soft Shimmer 12" X 12" (30.5 X 30.5 Cm) Specialty Paper - 161750

Price: \$11.00

Add to Cart

2" (5.1 Cm) Circle Punch - 133782

Price: \$22.00

Add to Cart

Banners Pick A Punch - 153608

Price: \$27.00