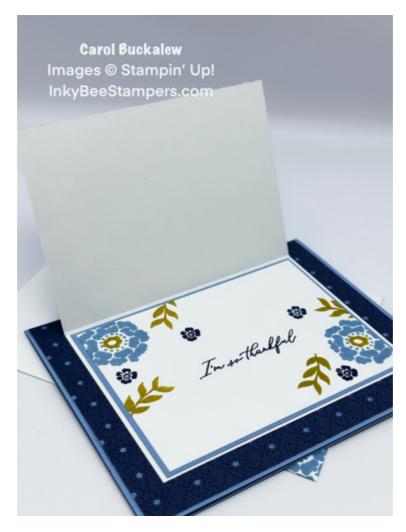

#### 1. Card Cuts:

- Card Base #1 Cut 1 Boho Blue cardstock to 8-1/2" x 5-1/2", score at 4-1/4"
- Card Base #2 Cut 1 Basic White cardstock to 6-1/2" x 4-1/2, score at 3-1/4"
- DSP Panel #1 Cut 1 Night of Navy print from the Countryside Inn DSP to 5-3/8" x 4-1/8"
- DSP Panel #2 Cut 1 Boho Blue print from the Countryside Inn DSP to 4-1/2" x 3-1/4"
- Circle Cut 1 Basic White to approximately 3" x 2-1/4"
- Banners Cut 2 Night of Navy Soft Shimmer Specialty Paper to 3" x 3/8"
- Inside Mat #1 Cut 1 Night of Navy cardstock to 5-3/8" x 4-1/8"
- Inside Panel #1 Cut 1 Basic White cardstock to 5-1/4" x 4"
- Inside Mat #2 Cut 1 Boho Blue cardstock to 4-3/8" x 3-1/8"
- Inside Panel #2 Cut 1 Basic White cardstock to 4-1/4" x 3"
- Envelope Flap Cut 1 coordinating DSP to 6" x 2-1/2"
- 2. Adhere DSP Panel #2 to the front of Card Base #2. The panel will completely cover the front of the card base.
- 3. Using the Banner Pick A Punch, punch banners on each end of the Banner pieces which were cut from Soft Shimmer Specialty Paper in Night of Navy. The finished length of each banner will be 2-1/2". When punching each banner end, push the banner all the way into the punch so that the end rests against the metal of the punch. Adhere the banners to each other in the shape of an X. Adhere the banners to the front of Card Base #2 using liquid glue and position in the upper right of the card front.
- 4. Using the 2" Circle Punch, punch a circle from Basic White cardstock. Stamp the large flower from the Lasting Joy Stamp Set in the middle of the circle using Boho Blue ink. Stamp the center of the flower using Wild Wheat ink. Stamp the smallest single flower three times in Night of Navy ink and spread the stamped images out equally around the larger flower. Fill in the remaining open spaces around the edge of the circle by stamping the greenery image in Wild Wheat ink. Adhere the stamped circle to the front of Card Base #2 using Stampin' Dimensionals and position over top of the previously adhered banners.
- 5. On the Inside Panel #2, repeat stamping of the large flower in Boho Blue, the flower center in Wild Wheat, the single small flowers in Night of Navy, and the leaf sprigs in Wild Wheat. Stamp in the lower right and upper left corners of the panel. See photo below for reference. Stamp the sentiment "I'm so thankful" in Night of Navy ink onto the center of the panel. Adhere the panel to Inside Mat #2, then adhere this unit to the inside of Card Base #2. Set the smaller card aside for now.