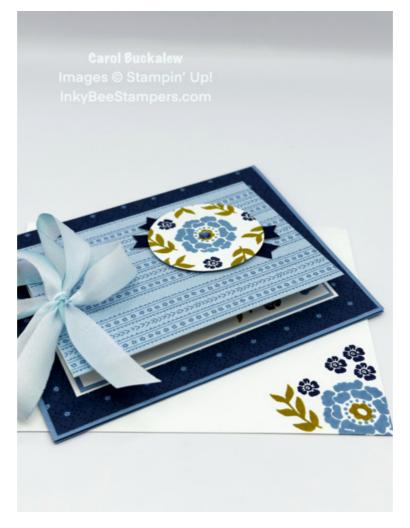

Project Sheet - May 25 2023

- 8. Close Card Base #1. Apply liquid glue to the back of Card Base #2 and adhere it to the front of Card Base #1, making sure to center the card from top to bottom and left to right.
- 9. Instead of keeping the card together using a belly band, a ribbon is used to keep the card closed. Using a length of the Balmy Blue & White Variegated Ribbon, wrap the ribbon around the left side of the card and tie a bow on the front. Trim the ends of the ribbon as necessary.
- 10. On the envelope front, stamp the same flowers and greenery using the same colors as before.
- 11. Adhere the coordinating piece of designer series paper to the envelope flap and trim the excess paper away from the flap.
- 12. On the card front, adhere one small blue 2023-2025 In Color Dot to the center of the large flower.

Carol Buckalew inkybeestampers@gmail.com https://www.inkybeestampers.com

Project Sheet - May 25 2023

This completes the card! The blues together on this card are lovely along with the bit of Wild Wheat and the fun fold shows off the beautiful paper nicely! Enjoy!