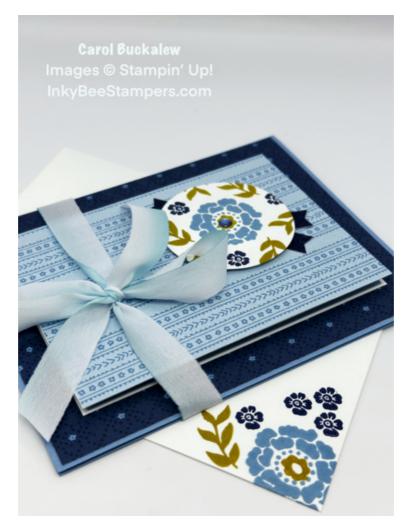

#### 1. Card Cuts:

- Card Base #1 Cut 1 Boho Blue cardstock to 8-1/2" x 5-1/2", score at 4-1/4"
- Card Base #2 Cut 1 Basic White cardstock to 6-1/2" x 4-1/2, score at 3-1/4"
- DSP Panel #1 Cut 1 Night of Navy print from the Countryside Inn DSP to 5-3/8" x 4-1/8"
- DSP Panel #2 Cut 1 Boho Blue print from the Countryside Inn DSP to 4-1/2" x 3-1/4"
- Circle Cut 1 Basic White to approximately 3" x 2-1/4"
- Banners Cut 2 Night of Navy Soft Shimmer Specialty Paper to 3" x 3/8"
- Inside Mat #1 Cut 1 Night of Navy cardstock to 5-3/8" x 4-1/8"
- Inside Panel #1 Cut 1 Basic White cardstock to 5-1/4" x 4"
- Inside Mat #2 Cut 1 Boho Blue cardstock to 4-3/8" x 3-1/8"
- Inside Panel #2 Cut 1 Basic White cardstock to 4-1/4" x 3"
- Envelope Flap Cut 1 coordinating DSP to 6" x 2-1/2"
- 2. Adhere DSP Panel #2 to the front of Card Base #2. The panel will completely cover the front of the card base.
- 3. Using the Banner Pick A Punch, punch banners on each end of the Banner pieces which were cut from Soft Shimmer Specialty Paper in Night of Navy. The finished length of each banner will be 2-1/2". When punching each banner end, push the banner all the way into the punch so that the end rests against the metal of the punch. Adhere the banners to each other in the shape of an X. Adhere the banners to the front of Card Base #2 using liquid glue and position in the upper right of the card front.
- 4. Using the 2" Circle Punch, punch a circle from Basic White cardstock. Stamp the large flower from the Lasting Joy Stamp Set in the middle of the circle using Boho Blue ink. Stamp the center of the flower using Wild Wheat ink. Stamp the smallest single flower three times in Night of Navy ink and spread the stamped images out equally around the larger flower. Fill in the remaining open spaces around the edge of the circle by stamping the greenery image in Wild Wheat ink. Adhere the stamped circle to the front of Card Base #2 using Stampin' Dimensionals and position over top of the previously adhered banners.
- 5. On the Inside Panel #2, repeat stamping of the large flower in Boho Blue, the flower center in Wild Wheat, the single small flowers in Night of Navy, and the leaf sprigs in Wild Wheat. Stamp in the lower right and upper left corners of the panel. See photo below for reference. Stamp the sentiment "I'm so thankful" in Night of Navy ink onto the center of the panel. Adhere the panel to Inside Mat #2, then adhere this unit to the inside of Card Base #2. Set the smaller card aside for now.

Carol Buckalew inkybeestampers@gmail.com https://www.inkybeestampers.com

Project Sheet - May 25 2023

- 6. Adhere the DSP Panel #1 to the front of Card Base #1.
- 7. On the Inside Panel #1, stamp the sentiment "For You" in Night of Navy ink. Adhere the panel to Inside Mat #1, then adhere the unit to the inside of Card Base #1. Repeat stamping of the flowers and greenery as before. Refer to photo below for reference.

Project Sheet - May 25 2023

- 8. Close Card Base #1. Apply liquid glue to the back of Card Base #2 and adhere it to the front of Card Base #1, making sure to center the card from top to bottom and left to right.
- 9. Instead of keeping the card together using a belly band, a ribbon is used to keep the card closed. Using a length of the Balmy Blue & White Variegated Ribbon, wrap the ribbon around the left side of the card and tie a bow on the front. Trim the ends of the ribbon as necessary.
- 10. On the envelope front, stamp the same flowers and greenery using the same colors as before.
- 11. Adhere the coordinating piece of designer series paper to the envelope flap and trim the excess paper away from the flap.
- 12. On the card front, adhere one small blue 2023-2025 In Color Dot to the center of the large flower.