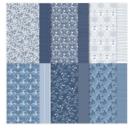

#### Supplies:

- Lasting Joy Stamp Set
- Countryside Inn 12" x 12" Designer Series Paper
- 2" Circle Punch
- · Banners Pick A Punch
- Soft Shimmer 12" x 12" Specialty Paper
- Balmy Blue & White 1/2" Variegated Ribbon
- 2023-2025 In Color Dots
- · Paper: Basic White, Boho Blue, Night of Navy
- · Ink: Boho Blue, Night of Navy, Wild Wheat

#### Project Sheet - May 25 2023

Lasting Joy Photopolymer Stamp Set (English) - 161442

Price: \$20.00

Add to Cart

Countryside Inn 12" X 12" (30.5 X 30.5 Cm) Designer Series Paper -161467

Price: \$12.50

Add to Cart