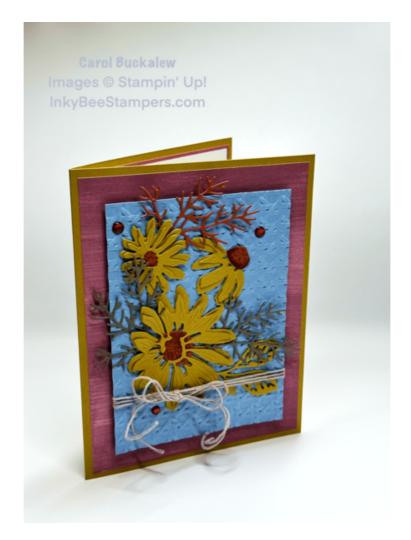

Project Sheet - May 4 2023

Carol Buckalew inkybeestampers@gmail.com https://www.inkybeestampers.com

Here's another card using the lovely Cheerful Daisies Bundle and the Fresh as a Daisy 12" x 12" Designer Series Paper. And, this card includes all five of the new 2023-2025 In Colors! The Cheerful Daisies Bundle is so versatile...with so many color options creating with this bundle is endless! I've been having lots of fun with it!

#### Supplies:

- · Cheerful Daisies Bundle
- Fresh as a Daisy 12" x 12" Designer Series Paper
- Cane Weave 3D Embossing Folder
- Baker's Twine Essentials Pack
- 2023-2025 In Color Dots
- Paper: Basic White, Moody Mauve, Boho Blue, Copper Clay, Pebbled Path, Wild Wheat
- Ink: Copper Clay, Wild Wheat
- Stampin' Blend: Copper Clay
- Adhesives: Multipurpose Liquid Glue, Stampin' Seal, Stampin' Dimensionals
- Paper Trimmer

#### Project Sheet - May 4 2023

Carol Buckalew inkybeestampers@gmail.com https://www.inkybeestampers.com

- Stampin' Cut & Emboss Machine
- 1. Card Cuts:
  - Card Base Cut 1 Wild Wheat cardstock to 8-1/2" x 5-1/2", score at 4-1/4"
  - DSP Panel Cut 1 Moody Mauve Fresh as a Daisy Designer Series Paper to 5-1/4" x
    4"
  - Embossed Panel Cut 1 Boho Blue cardstock to 4-1/2" x 3-1/4"
  - Scraps of Wild Wheat, Copper Clay and Pebbled Path for Die Cutting
  - Inside Mat Cut 1 Moody Mauve cardstock to 5-1/4" x 4"
  - Inside Panel Cut 1 Basic White cardstock to 5-1/8" x 3-7/8"
  - Envelope Flap Cut 1 coordinating DSP to 6" x 2-1/2"
- 2. Start by adhering the Moody Mauve DSP to the card front.
- 3. Use the Cane Weave 3D Embossing Folder to emboss the Boho Blue panel.
- 4. Die cut the following:
  - Die cut 1 large 3-flower image from Wild Wheat cardstock
  - Die cut 1 each of the 3 daisy petal images in Wild Wheat cardstock
  - Stamp 1 large flower center onto Cooper Clay cardstock. Die cut the stamped flower center plus die cut 2 small flower centers. On the 2 small flower centers use a Copper Clay Stampin' Blend to darken the bottoms of the centers and dot some color over the rest of the flower centers.
  - Die cut 3 leaf sprigs 1 from Copper Clay cardstock and 2 from Pebbled Path cardstock

Project Sheet - May 4 2023

Carol Buckalew inkybeestampers@gmail.com https://www.inkybeestampers.com

- 5. Adhere the large flower center to the large daisy on the 3-flower image. Adhere the two smaller flower centers to the centers of the other two flowers. Then, adhere the flower petals over their corresponding flowers. Adhere the 3-flower image to the Boho Blue embossed panel.
- 6. Use a small amount of Stampin' Seal on the back of the embossed panel then wrap Linen Thread around the panel three times. Adhere the embossed panel to the card front.
- 7. Adhere the three leaf sprigs around the daisies, tucking them under the flower petals. Make sure the sprigs do not extend beyond the card edges.
- 8. Use two lengths of Linen Thread and slip the thread under the wrapped thread. Tie a double bow and trim the ends of the thread as needed. I left my Linen Thread curly.
- 9. On the inside panel, stamp the half daisy using Wild Wheat ink. Stamp the flower center using Copper Clay ink. Adhere the panel to its Moody Mauve mat, then adhere this unit to the inside of the card.

Project Sheet - May 4 2023

Carol Buckalew inkybeestampers@gmail.com https://www.inkybeestampers.com

- 10. On the envelope front, stamp the same half daisy flower in Wild Wheat. Then stamp the center in Copper Clay ink.
- 11. Adhere a piece of coordinating DSP to the envelope flap, then trim the excess paper away from the flap.
- 12. Adhere multiple Copper Clay 2023-2025 In Color Dots to the card front.

Project Sheet - May 4 2023

Carol Buckalew inkybeestampers@gmail.com https://www.inkybeestampers.com

This completes the card! The new In Colors work so well together. They will make great fall colors too!