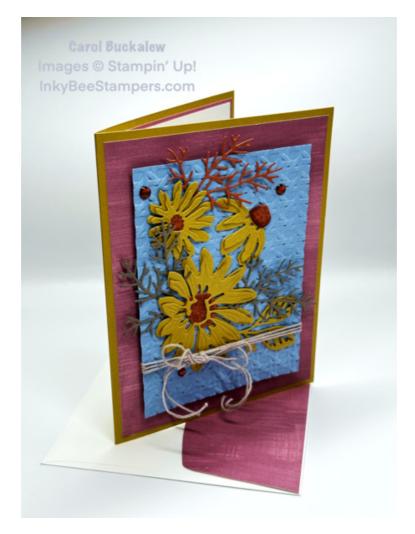

Project Sheet - May 4 2023

Carol Buckalew inkybeestampers@gmail.com https://www.inkybeestampers.com

Here's another card using the lovely Cheerful Daisies Bundle and the Fresh as a Daisy 12" x 12" Designer Series Paper. And, this card includes all five of the new 2023-2025 In Colors! The Cheerful Daisies Bundle is so versatile...with so many color options creating with this bundle is endless! I've been having lots of fun with it!

#### Supplies:

- · Cheerful Daisies Bundle
- Fresh as a Daisy 12" x 12" Designer Series Paper
- Cane Weave 3D Embossing Folder
- Baker's Twine Essentials Pack
- 2023-2025 In Color Dots
- Paper: Basic White, Moody Mauve, Boho Blue, Copper Clay, Pebbled Path, Wild Wheat
- Ink: Copper Clay, Wild Wheat
- Stampin' Blend: Copper Clay
- Adhesives: Multipurpose Liquid Glue, Stampin' Seal, Stampin' Dimensionals
- Paper Trimmer

#### Project Sheet - May 4 2023

Carol Buckalew inkybeestampers@gmail.com https://www.inkybeestampers.com

- Stampin' Cut & Emboss Machine
- 1. Card Cuts:
  - Card Base Cut 1 Wild Wheat cardstock to 8-1/2" x 5-1/2", score at 4-1/4"
  - DSP Panel Cut 1 Moody Mauve Fresh as a Daisy Designer Series Paper to 5-1/4" x
    4"
  - Embossed Panel Cut 1 Boho Blue cardstock to 4-1/2" x 3-1/4"
  - Scraps of Wild Wheat, Copper Clay and Pebbled Path for Die Cutting
  - Inside Mat Cut 1 Moody Mauve cardstock to 5-1/4" x 4"
  - Inside Panel Cut 1 Basic White cardstock to 5-1/8" x 3-7/8"
  - Envelope Flap Cut 1 coordinating DSP to 6" x 2-1/2"
- 2. Start by adhering the Moody Mauve DSP to the card front.
- 3. Use the Cane Weave 3D Embossing Folder to emboss the Boho Blue panel.
- 4. Die cut the following:
  - Die cut 1 large 3-flower image from Wild Wheat cardstock
  - Die cut 1 each of the 3 daisy petal images in Wild Wheat cardstock
  - Stamp 1 large flower center onto Cooper Clay cardstock. Die cut the stamped flower center plus die cut 2 small flower centers. On the 2 small flower centers use a Copper Clay Stampin' Blend to darken the bottoms of the centers and dot some color over the rest of the flower centers.
  - Die cut 3 leaf sprigs 1 from Copper Clay cardstock and 2 from Pebbled Path cardstock

Project Sheet - May 4 2023

Carol Buckalew inkybeestampers@gmail.com https://www.inkybeestampers.com

- 5. Adhere the large flower center to the large daisy on the 3-flower image. Adhere the two smaller flower centers to the centers of the other two flowers. Then, adhere the flower petals over their corresponding flowers. Adhere the 3-flower image to the Boho Blue embossed panel.
- 6. Use a small amount of Stampin' Seal on the back of the embossed panel then wrap Linen Thread around the panel three times. Adhere the embossed panel to the card front.
- 7. Adhere the three leaf sprigs around the daisies, tucking them under the flower petals. Make sure the sprigs do not extend beyond the card edges.
- 8. Use two lengths of Linen Thread and slip the thread under the wrapped thread. Tie a double bow and trim the ends of the thread as needed. I left my Linen Thread curly.
- 9. On the inside panel, stamp the half daisy using Wild Wheat ink. Stamp the flower center using Copper Clay ink. Adhere the panel to its Moody Mauve mat, then adhere this unit to the inside of the card.

Project Sheet - May 4 2023

Carol Buckalew inkybeestampers@gmail.com https://www.inkybeestampers.com

- 10. On the envelope front, stamp the same half daisy flower in Wild Wheat. Then stamp the center in Copper Clay ink.
- 11. Adhere a piece of coordinating DSP to the envelope flap, then trim the excess paper away from the flap.
- 12. Adhere multiple Copper Clay 2023-2025 In Color Dots to the card front.

Project Sheet - May 4 2023

Carol Buckalew inkybeestampers@gmail.com https://www.inkybeestampers.com

This completes the card! The new In Colors work so well together. They will make great fall colors too!