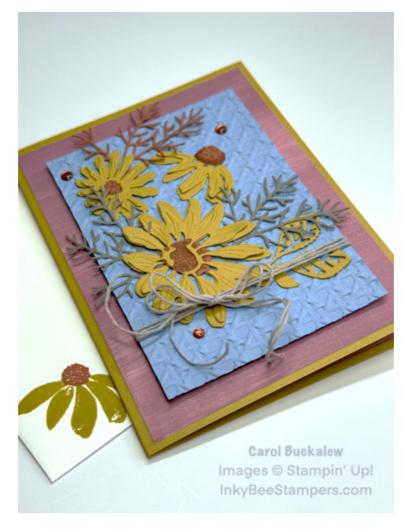

Project Sheet - May 4 2023

Carol Buckalew inkybeestampers@gmail.com https://www.inkybeestampers.com

Here's another card using the lovely Cheerful Daisies Bundle and the Fresh as a Daisy 12" x 12" Designer Series Paper. And, this card includes all five of the new 2023-2025 In Colors! The Cheerful Daisies Bundle is so versatile...with so many color options creating with this bundle is endless! I've been having lots of fun with it!

#### Supplies:

- · Cheerful Daisies Bundle
- Fresh as a Daisy 12" x 12" Designer Series Paper
- Cane Weave 3D Embossing Folder
- Baker's Twine Essentials Pack
- 2023-2025 In Color Dots
- Paper: Basic White, Moody Mauve, Boho Blue, Copper Clay, Pebbled Path, Wild Wheat
- Ink: Copper Clay, Wild Wheat
- Stampin' Blend: Copper Clay
- Adhesives: Multipurpose Liquid Glue, Stampin' Seal, Stampin' Dimensionals
- Paper Trimmer

#### Project Sheet - May 4 2023

Carol Buckalew inkybeestampers@gmail.com https://www.inkybeestampers.com

- Stampin' Cut & Emboss Machine
- 1. Card Cuts:
  - Card Base Cut 1 Wild Wheat cardstock to 8-1/2" x 5-1/2", score at 4-1/4"
  - DSP Panel Cut 1 Moody Mauve Fresh as a Daisy Designer Series Paper to 5-1/4" x
    4"
  - Embossed Panel Cut 1 Boho Blue cardstock to 4-1/2" x 3-1/4"
  - Scraps of Wild Wheat, Copper Clay and Pebbled Path for Die Cutting
  - Inside Mat Cut 1 Moody Mauve cardstock to 5-1/4" x 4"
  - Inside Panel Cut 1 Basic White cardstock to 5-1/8" x 3-7/8"
  - Envelope Flap Cut 1 coordinating DSP to 6" x 2-1/2"
- 2. Start by adhering the Moody Mauve DSP to the card front.
- 3. Use the Cane Weave 3D Embossing Folder to emboss the Boho Blue panel.
- 4. Die cut the following:
  - Die cut 1 large 3-flower image from Wild Wheat cardstock
  - Die cut 1 each of the 3 daisy petal images in Wild Wheat cardstock
  - Stamp 1 large flower center onto Cooper Clay cardstock. Die cut the stamped flower center plus die cut 2 small flower centers. On the 2 small flower centers use a Copper Clay Stampin' Blend to darken the bottoms of the centers and dot some color over the rest of the flower centers.
  - Die cut 3 leaf sprigs 1 from Copper Clay cardstock and 2 from Pebbled Path cardstock

Project Sheet - May 4 2023

Carol Buckalew inkybeestampers@gmail.com https://www.inkybeestampers.com

- 5. Adhere the large flower center to the large daisy on the 3-flower image. Adhere the two smaller flower centers to the centers of the other two flowers. Then, adhere the flower petals over their corresponding flowers. Adhere the 3-flower image to the Boho Blue embossed panel.
- 6. Use a small amount of Stampin' Seal on the back of the embossed panel then wrap Linen Thread around the panel three times. Adhere the embossed panel to the card front.
- 7. Adhere the three leaf sprigs around the daisies, tucking them under the flower petals. Make sure the sprigs do not extend beyond the card edges.
- 8. Use two lengths of Linen Thread and slip the thread under the wrapped thread. Tie a double bow and trim the ends of the thread as needed. I left my Linen Thread curly.
- 9. On the inside panel, stamp the half daisy using Wild Wheat ink. Stamp the flower center using Copper Clay ink. Adhere the panel to its Moody Mauve mat, then adhere this unit to the inside of the card.

Project Sheet - May 4 2023

Carol Buckalew inkybeestampers@gmail.com https://www.inkybeestampers.com

- 10. On the envelope front, stamp the same half daisy flower in Wild Wheat. Then stamp the center in Copper Clay ink.
- 11. Adhere a piece of coordinating DSP to the envelope flap, then trim the excess paper away from the flap.
- 12. Adhere multiple Copper Clay 2023-2025 In Color Dots to the card front.

Project Sheet - May 4 2023

Carol Buckalew inkybeestampers@gmail.com https://www.inkybeestampers.com

This completes the card! The new In Colors work so well together. They will make great fall colors too!