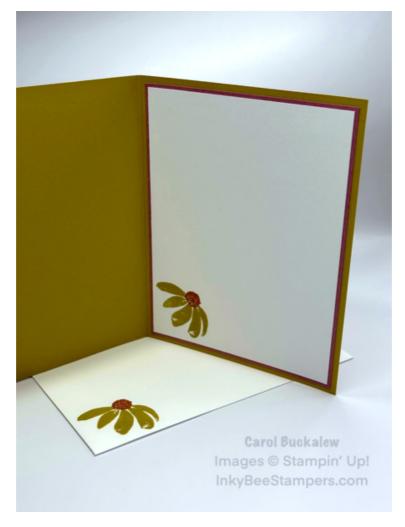

Project Sheet - May 4 2023

Carol Buckalew inkybeestampers@gmail.com https://www.inkybeestampers.com

- 5. Adhere the large flower center to the large daisy on the 3-flower image. Adhere the two smaller flower centers to the centers of the other two flowers. Then, adhere the flower petals over their corresponding flowers. Adhere the 3-flower image to the Boho Blue embossed panel.
- 6. Use a small amount of Stampin' Seal on the back of the embossed panel then wrap Linen Thread around the panel three times. Adhere the embossed panel to the card front.
- 7. Adhere the three leaf sprigs around the daisies, tucking them under the flower petals. Make sure the sprigs do not extend beyond the card edges.
- 8. Use two lengths of Linen Thread and slip the thread under the wrapped thread. Tie a double bow and trim the ends of the thread as needed. I left my Linen Thread curly.
- 9. On the inside panel, stamp the half daisy using Wild Wheat ink. Stamp the flower center using Copper Clay ink. Adhere the panel to its Moody Mauve mat, then adhere this unit to the inside of the card.

Project Sheet - May 4 2023

Carol Buckalew inkybeestampers@gmail.com https://www.inkybeestampers.com

- 10. On the envelope front, stamp the same half daisy flower in Wild Wheat. Then stamp the center in Copper Clay ink.
- 11. Adhere a piece of coordinating DSP to the envelope flap, then trim the excess paper away from the flap.
- 12. Adhere multiple Copper Clay 2023-2025 In Color Dots to the card front.