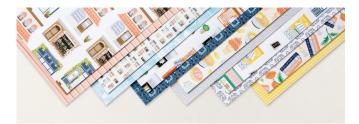

BRIGHT & BEAUTIFUL 6" X 6" (15.2 X 15.2 CM)
DESIGNER SERIES PAPER
161449 | \$12.50 \$10.62

COUNTRYSIDE INN 12" X 12" (30.5 X 30.5 CM) DESIGNER SERIES PAPER 161467 | \$12.50 \$10.62

DELIGHTFULLY ECLECTIC 12" X 12" (30.5 X 30.5 CM)
DESIGNER SERIES PAPER
161640 | \$30.00 \$25.50